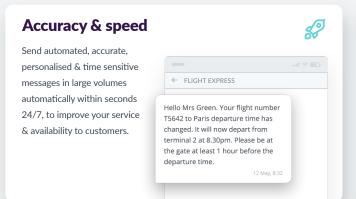

## Send & receive messages

- ► Send personalised and customised messages to single or multiple contacts.
- Add your own metadata to sent messages, to help segment data and report on responses from different types of customers.