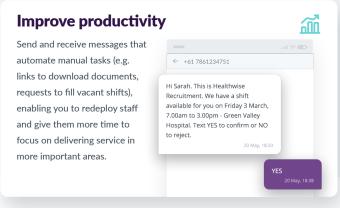

## Send & receive messages

- ► Send personalised and customised messages to single or multiple contacts.
- Add your own metadata to sent messages, to help segment data and report on responses from different types of customers.