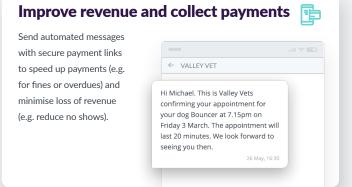

## Send & receive messages

- ► Send personalised and customised messages to single or multiple contacts.
- Add your own metadata to sent messages, to help segment data and report on responses from different types of customers.