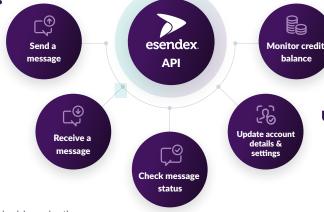

## **Esendex API key functions**

## Send & receive messages

- ► Send personalised and customised messages to single or multiple contacts.
- Add your own metadata to sent messages, to help segment data and report on responses from different types of customers.

#### Monitor your credit balance

- ▶ View the number of message credits you have remaining for each of your accounts.
  - Transfer message credits between accounts.

### Update account details & opt outs

- Create and edit new Esendex accounts, contacts and contact groups.
  - ▶ Retrieve the list of contacts who have opted out to receive messages.
    - Add a contact to the opt out list

## Check message status

- Be confident your messages have arrived, by seeing the status of your sent messages, plus click and read rates for WhatsApp and RCS messages.
- ▶ Different error codes will tell you why a message was not received, so you can take corrective action.