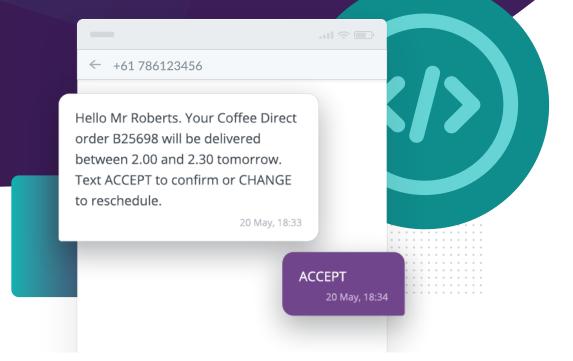

With the Esendex API, this includes the following types of message:

We offer one API for sending SMS messages and one API for WhatsApp or RCS messages.

## Send & receive messages

- ► Send personalised and customised messages to single or multiple contacts.
- Add your own metadata to sent messages, to help segment data and report on responses from different types of customers.